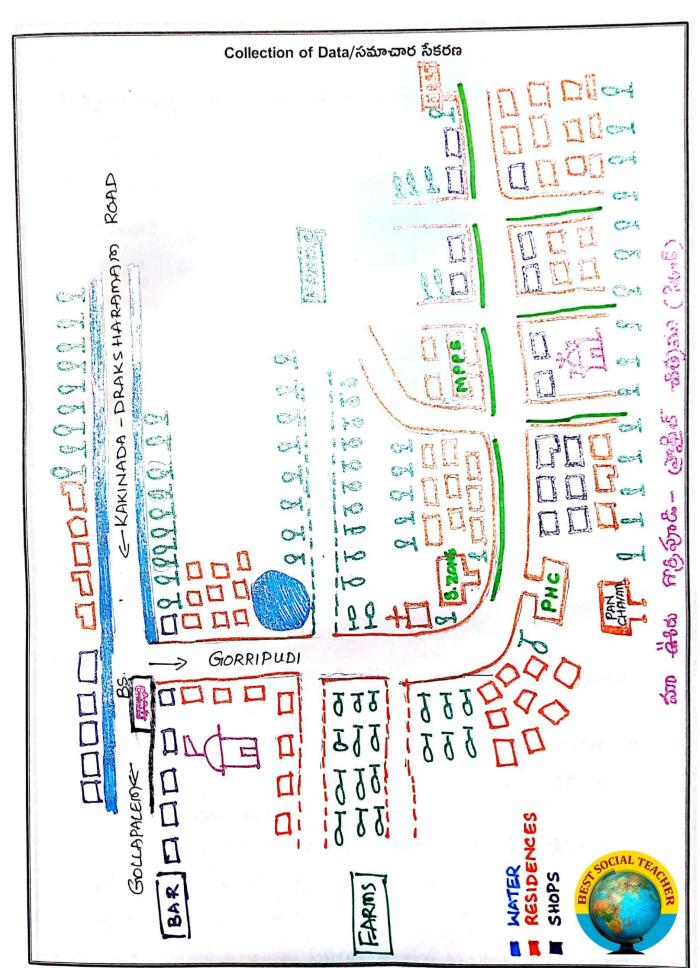

#### Title of the Project/ప్రాజెక్టు పేరు

నిమాన ప్రాంతాల ఎక్కడ ఎక్కవగా ఏస్పడతాయి?

#### Aim of the Project/ప్రాజెక్టు లక్ష్యం

FAR DUT - Mark to the Comment of the

మాం ఊరు తూర్పు దోజాపర్ స్ట్రిట్లాలోని గొత్రి ఫూడి (గ్రామం - ఈ (గ్రామం కొడ్డారంగా) నివాసాలు ఏక్కడనాని ఎక్కడ ఏర్పరునుకుంటాలో పరిశకించులు, పేజ్ నెం. 88 లో ఇస్ప్రేన ఈ డ్రాఫ్ట్స్ వర్కని చేస్తేని నూస్స్, డ్రేట్లు పేర్పత్తం తిరిగి క్రేత్ పత్తాండి ( field Work) ద్వారా ఎటువంటి నార్డ్లు ఎమ్కవ ఇళ్లు ఉన్నాయిగా పరిశీతింది, దానిని నమోదు చేయుడు, ఎమ్మమంట్లి ప్రాంతాలు మంచా నివాస ప్రాంతాలుగు మారతాయిగా గమనించుడు నా డ్రాఫ్ట్స్ట్ లడ్ర్యం-

- moordisci os sincis revisio (sistem sincis so sistemas) estas sincis en sinc
  - \* తవును. మాంపింగ్ కాంప్లెక్సులు, బుట్టల మావులు, స్వూర్డ్స్, హాస్పిపంక్స్ (ప్రధాన రహదారి (main Road) ని తీనుకునే ఉన్నవి. ఇది చెన్న ఊరు కాబట్టి ఈ మాంతాలకు చెరుకోవడానికి రవాణా సౌకర్యాలు కూడా తవసరం నెదు.

## \* ప్రేశ్రీ అనాయులు కమ్యాప్పాలు స్ట్రేమ్మం ప్రశ్రీ ఉందా?

ಮುರ್ಯುಯ ಮನ್ನಾಯ. ೩೦ ಸಂಪ್ರೋಪ್ ಕ್ ಕ್ಲಿ ಡಿಟ್ ಕ್ಷೆಕರು ರುಗ್ರಾ

- \* స్వానిక ఖఖారును కనుగానడం అంత కెడ్డుమైన పని ఏమ్మే కాడు. జనావాసాలకు మృడ్డుతానే ఉన్నప్పటికీ చూడగానే ఇఖారు రిన్మ విషయాన్ని గుక్కించానగలం (ప్రత్యేక్షమైన పద్ధతి అంటే ఎక్కువ ఇనంతో రాడ్రి పదిగంటల వరకూ సందడి నెలకొని ఉంటుంది-ఇరుకు ఇరుకుగా ఉండే చిన్న చిన్న షాఫ్స్ షాంప్రల ముందు ఇనం నిల్గుడి ఉంటారు. మ్యాపారం కూడా బాగానే సాంగుతుంది.
- - \* తవును. నిళ్లు గుంపులు గుంపులుగానే ఉన్నాయి- (ప్రధాన రహదారి నుంచి సన్నటి తారు రాడ్మిండ్ ఈ వీధులవ్వం (ప్రధాన రహదారిక్షి త్రమసం ధా నించండి ఉన్నాయి. అక్కడక్కడా పాలాల్లుక్కి పెళ్లే కాస్పారాడ్లు ఉన్నప్పటక్షిని

త్రవి కూడా (టాక్టర్లు సులువునా తిరగడానికి వీటగా నీరు నిలవకుండా ఎక్కుగా నిర్మించబడి ఉన్నాయి.

- \* ఎంపిక చోసిన ప్రాంతంలశ్వి (షజులతో మగ్రామ్ల్లో మి సంవత్సరాలలూ শ্রমুর একার্ত্মা, কারেছ বত ব্রাবক্ষতমান ও লাব কি
- \* আর্ম্মতিত প্রতিত্য প্রতিত্যা প্রতিত্যা কর্মিক্র স্ত্রিক্সিক্রা কর තුරුතු කින (හිද්රානාන :
  - 1. నీవు ఈ ఊరింది ఎన్ని సంవత్సరాలుగా నివస్తున్నానుని?
  - జ. 30 సంవత్సరాయా.
  - వి. మి సంవత్సరాల్లు ఏప్రైనా మార్పులను గమనించానానా?
  - ఇ. చూలా మార్బులు పా్ర్మాయి. మి సంవత్సరాలకి ఇప్పటికి ఊరు రూత్స్ ా రేఖల మారిపోయాయి. స్ట్రమింటు రాడ్లు వేసారు. ఇది వరట కిరాణా సామాను కూడా గాల్లపాతిం విళ్ల తెన్నకోవలసి వస్తాది. ఇప్పడు ఇకరెడ్డ్ బట్టలు, సెక్ ఫోన్లు చిప్పే చాపుల కూడా హస్స్టాయి.
  - 3. ಜನಾಭಾ ವಿಮನಾ ವಿರಿಗಾರಾ?
  - ఖ. చూలా. ఇదివరకు తిక్కడక్కడా ఉండే ఇళ్లు ఇప్పడు వీధులు, కాలనోలగా ಮಂಠಾಯ. ಇಸ್ಟರು ಮುಟ್ಟು ಹನ್ನು ವಿಧುಲ್ಲ್ ಹ್ರಿಪ್ಟ್ ಸಮ್ಮಹ, ಕ್ರಿತುಹ, **మా**య్రంల మ్యా పారమ్మలు నివాసాలు ఏర్పాటు -చెనుకోవడంతా ద్రకెండ ಕಟ್ಟಿ ಬಾಗಾ 2880 ಡಿ.
    - ५. ఈ మార్పులన్నిటెక్కి కారణం ఏమై ఉండవచ్చు?
- ్లో క్లో క్లోన్ కాకర్నాట్లో ప్రికిశాయ్ దగ్గరత్స్ రాయ్నట్ల చేప్పల చేప్పేతు. రాయ్యల ప్రాస్ట్రినింగ్ కంపినోబ రావడంతా పనులు దొరుకుతున్నాయి. क्राने अंगभा धावा थिं। क्रिका क्रिका

# # ಡಿಂಜಿ ವಲಸಿನ ಸ್ಥಮಹಾಯಾಯ Sa Jaji

\* ಸಂಮಾತ್ರಮನೆ ನಮಹಿಯಾಯ ತಂದುಖಾಯ್ಯ ಡೆನ್ನಪ್ಪುಟಿಟಿಸಿ, మజ్జ్ స్పెషాంకిటీ హాస్ట్రిటక్స్, ప్రైద్య పరిస్టల నిమిత్తం లాబరెట్టర్నులు, ఉన్నత పాఠ్రశాల తర్మాత విధ్యమ కొనసాంగించడానికి కళాశాల చదువు ఇక్కడ లేవు. అదే విధంగా స్ట్రేక్లు చేసుకునే

క్యూణ మండపం, కాన్మరెస్త్ హార్స్, హోపర్స్ మంటెవి కూడా తిందులూ యీలా లేవు. ఇపేపే సాధారణ ్రద్దేవందిన జువనానికి అత్సవసరం కాక్షేవిగయినా థ్రవి కూడా ఉంటే ఇది నగరంగా రుంపుదిద్దు కుని తినకాశం ఉన్నది.